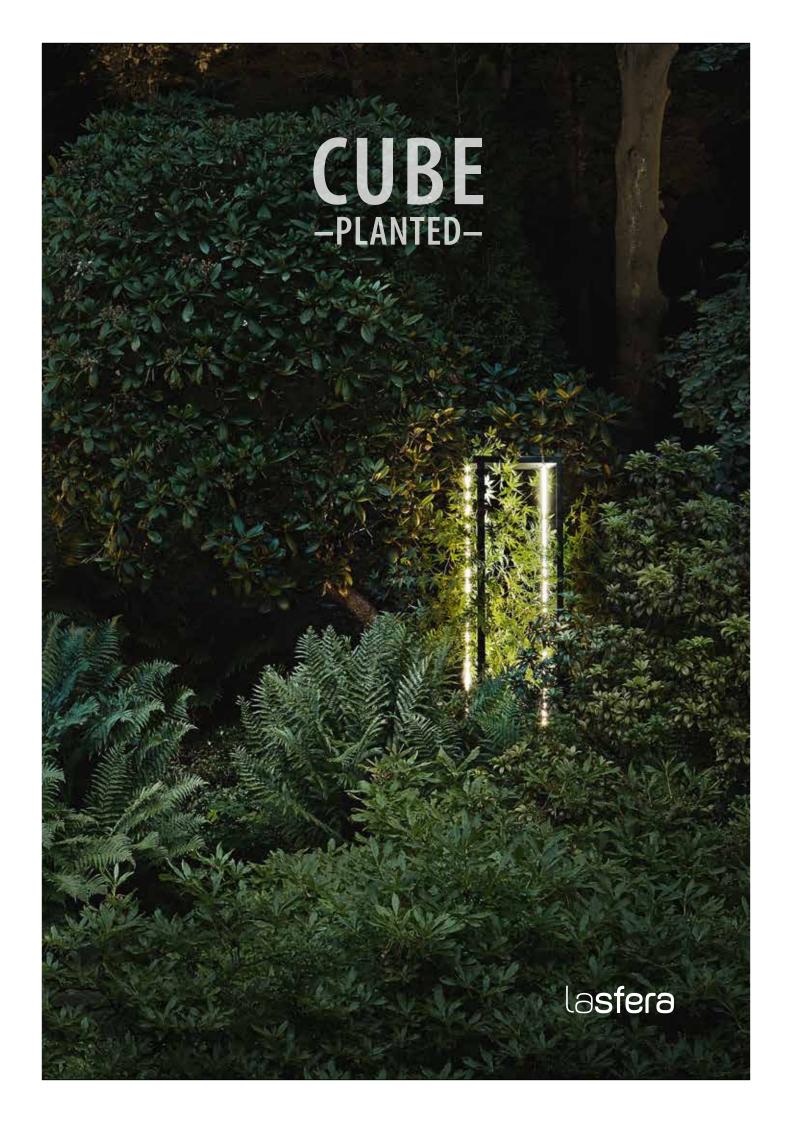

#### **CUBE** planted

We have created CUBE planted to give end users, space planner and architects a greater flexibility: the aluminum CUBEs are available in custom sizes, equipped with a highly efficient light source, applied with wheels and therefore mobile and individually applicable - whether indoor or outdoor.

CUBE planted - this is the unique combination of mobile room divider, green plant and atmospheric growth light.

# CUBE -PLANTED-