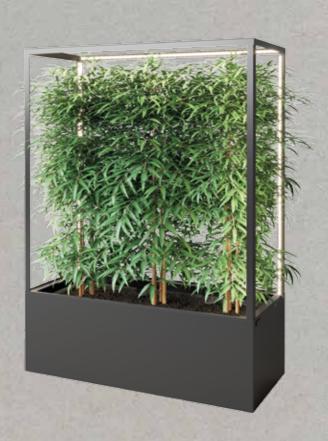

#### **CUBE** planted

We have created CUBE planted to give end users, space planner and architects a greater flexibility: the aluminum CUBEs are available in custom sizes, equipped with a highly efficient light source, applied with wheels and therefore mobile and individually applicable - whether indoor or outdoor.

### The CUBE planted collection:

- · planted spaces and surfaces with a very special green-touch
- · offers clear visual boundaries and more privacy
- · enables unique and flexible space concepts
- · ensures a healthier climate in offices and restaurants
- · improves the room acoustics

CUBE planted - this is the unique combination of mobile room divider, green plant and atmospheric growth light.

# CUBE -PLANTED-