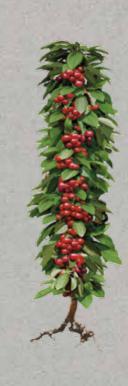

### Prunus hillieri -Column cherry / fruit

Outdoor: sunny to partially shaded Plant type: earth irrigation Fertilize: every 6-8 weeks Special feature: needs regular cut