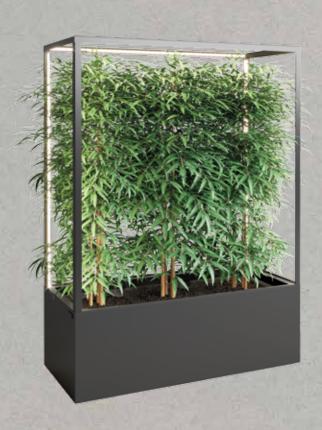

Wall

**DIMENSION** 

500x1150mm\_1600-1900h or 500x2000mm\_1600h

**SPECIFICATIONS** 

Aluminum powder coated RAL or Corten steel (extra)

BLighting: 6 x LED Stripe 24V ca.9,9W/m | 700Lm/m | 3000K | CRI >85

Electrification: IP 44 or IP68 | Cable length:3m | Control: On/Off oder DALI, CASAMBI Delivery without plant & plant pot