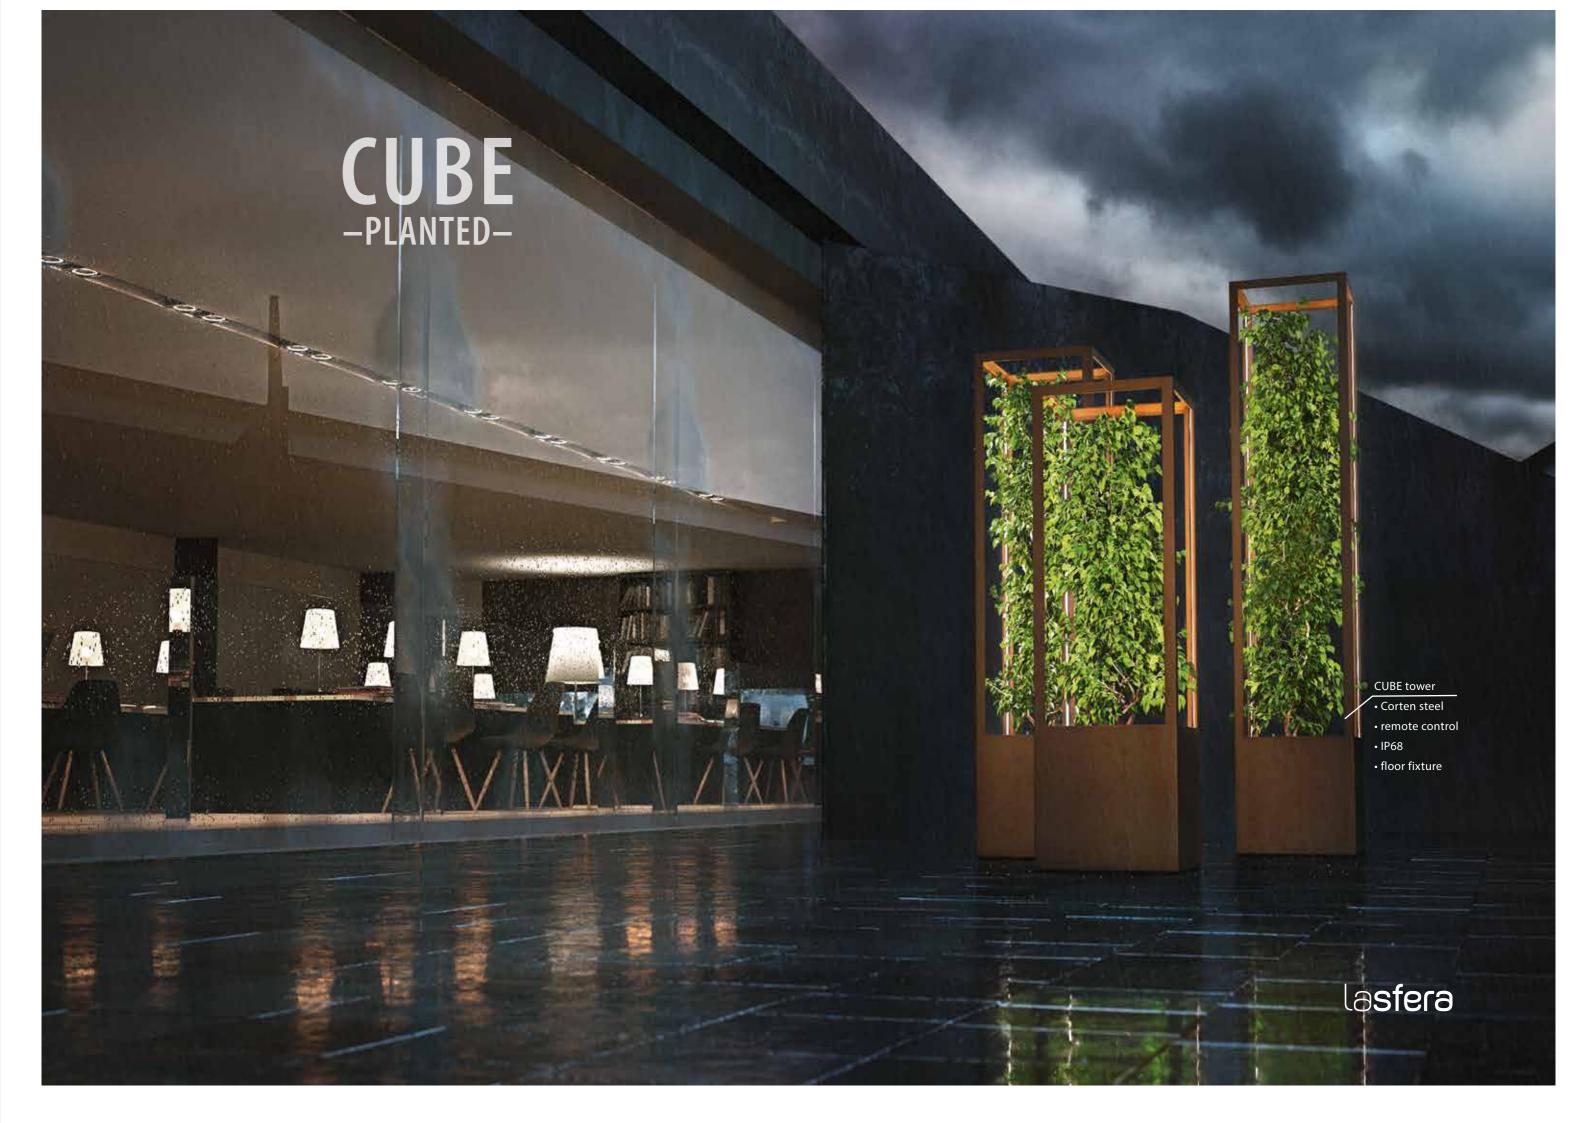

#### **CUBE** planted

We have created CUBE planted to give end users, space planner and architects a greater flexibility: the aluminum CUBEs are available in custom sizes, equipped with a highly efficient light source, applied with wheels and therefore mobile and individually applicable - whether indoor or outdoor.

CUBE planted - this is the unique combination of mobile room divider, green plant and atmospheric growth light.

## -MODEL & MATERIAL-

**SPECIFICATIONS** 

TYPE **DIMENSION** Tower

Aluminium white, black powder coated | Extra: RAL & Cortensteel Light: 4 x LED Stripe 24V ca.9,9W/m | 3000K | CRI >90 Electrification IP44-68 Cablelength: 3m | Controll: On/Off oder DALI, CASAMBI Delivery, without plants TYPE