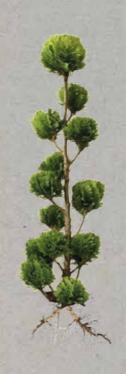

# Chamaecyparis Ellwoodii -Pillars cypress-

Outdoor: sunny
Plant type: earth irrigation
Fertilize: every 4-6 weeks
Special feature: rneeds egular cut