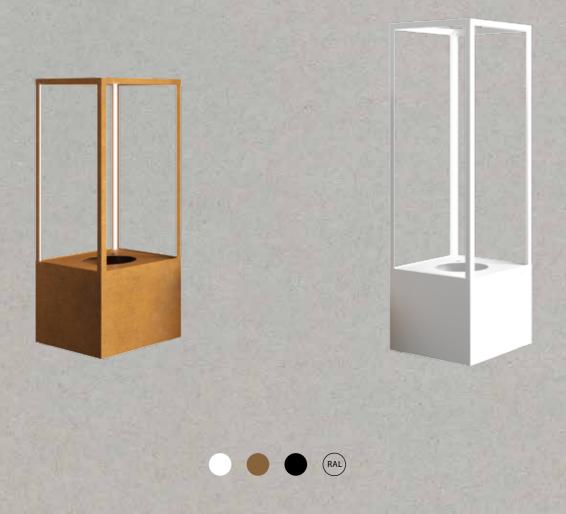

## -MODEL & MATERIAL-

**SPECIFICATIONS** 

TYPE **DIMENSION** Tower

Aluminium white, black powder coated | Extra: RAL & Cortensteel Light: 4 x LED Stripe 24V ca.9,9W/m | 3000K | CRI >90 Electrification IP44-68 Cablelength: 3m | Controll: On/Off oder DALI, CASAMBI Delivery, without plants TYPE

500x500mm\_1300-1900h