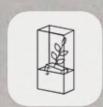

#### **CUBE** planted

We have created CUBE planted to give end users, space planner and architects a greater flexibility: the aluminum CUBEs are available in custom sizes, equipped with a highly efficient light source, applied with wheels and therefore mobile and individually applicable - whether indoor or outdoor.

CUBE planted - this is the unique combination of mobile room divider, green plant and atmospheric growth light.