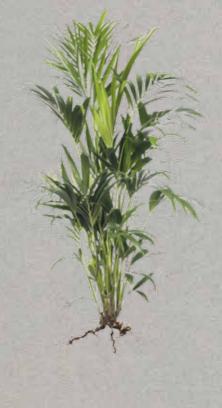

# Palm Chrysalidocarpus -Goldfruitpalme-

Indoor: sunny to partially shaded Plant Type: Earth, Hydroponic or substrate free planting Fertilize: liquid every 4 weeks