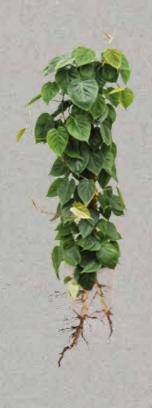

## Philodendron Scandens -heart-shaped ivy-

Indoor: half shady to light
Plant Type: Earth, Hydroponic or
substrate free planting
Fertilize: every 4-6 weeks
Special feature: air improvement,
low risk of allergy