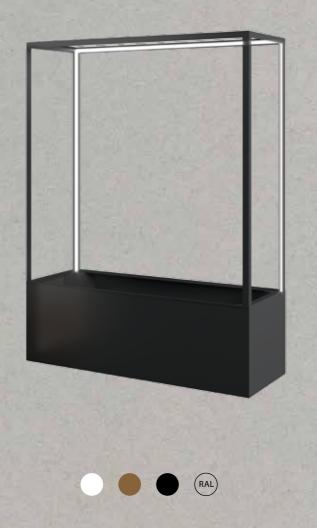

Wall

**DIMENSION** 

500x1150mm\_1600-1900h or 500x2000mm\_1600h

**SPECIFICATIONS** 

Aluminum powder coated RAL or Corten steel (extra)

BLighting: 6 x LED Stripe 24V ca.9,9W/m | 700Lm/m | 3000K | CRI >85

Electrification: IP 44 or IP68 | Cable length:3m | Control: On/Off oder DALI, CASAMBI Delivery without plant & plant pot