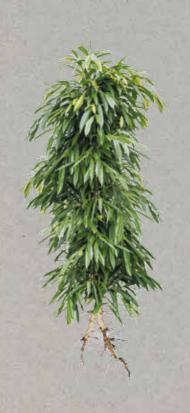

# FICUS Amstel king -Long-leafed fig-

Indoor: sunny to partially shaded Plant Type: Earth Hydroponic or substrate free planting Fertilize: April to September