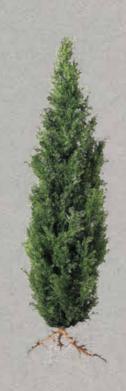

# Chamaecyparis Ellwoodii -Pillars cypress-

Outdoor: sunny
Plant type: earth irrigation
Fertilize: every 4-6 weeks
Special feature: rneeds egular cut