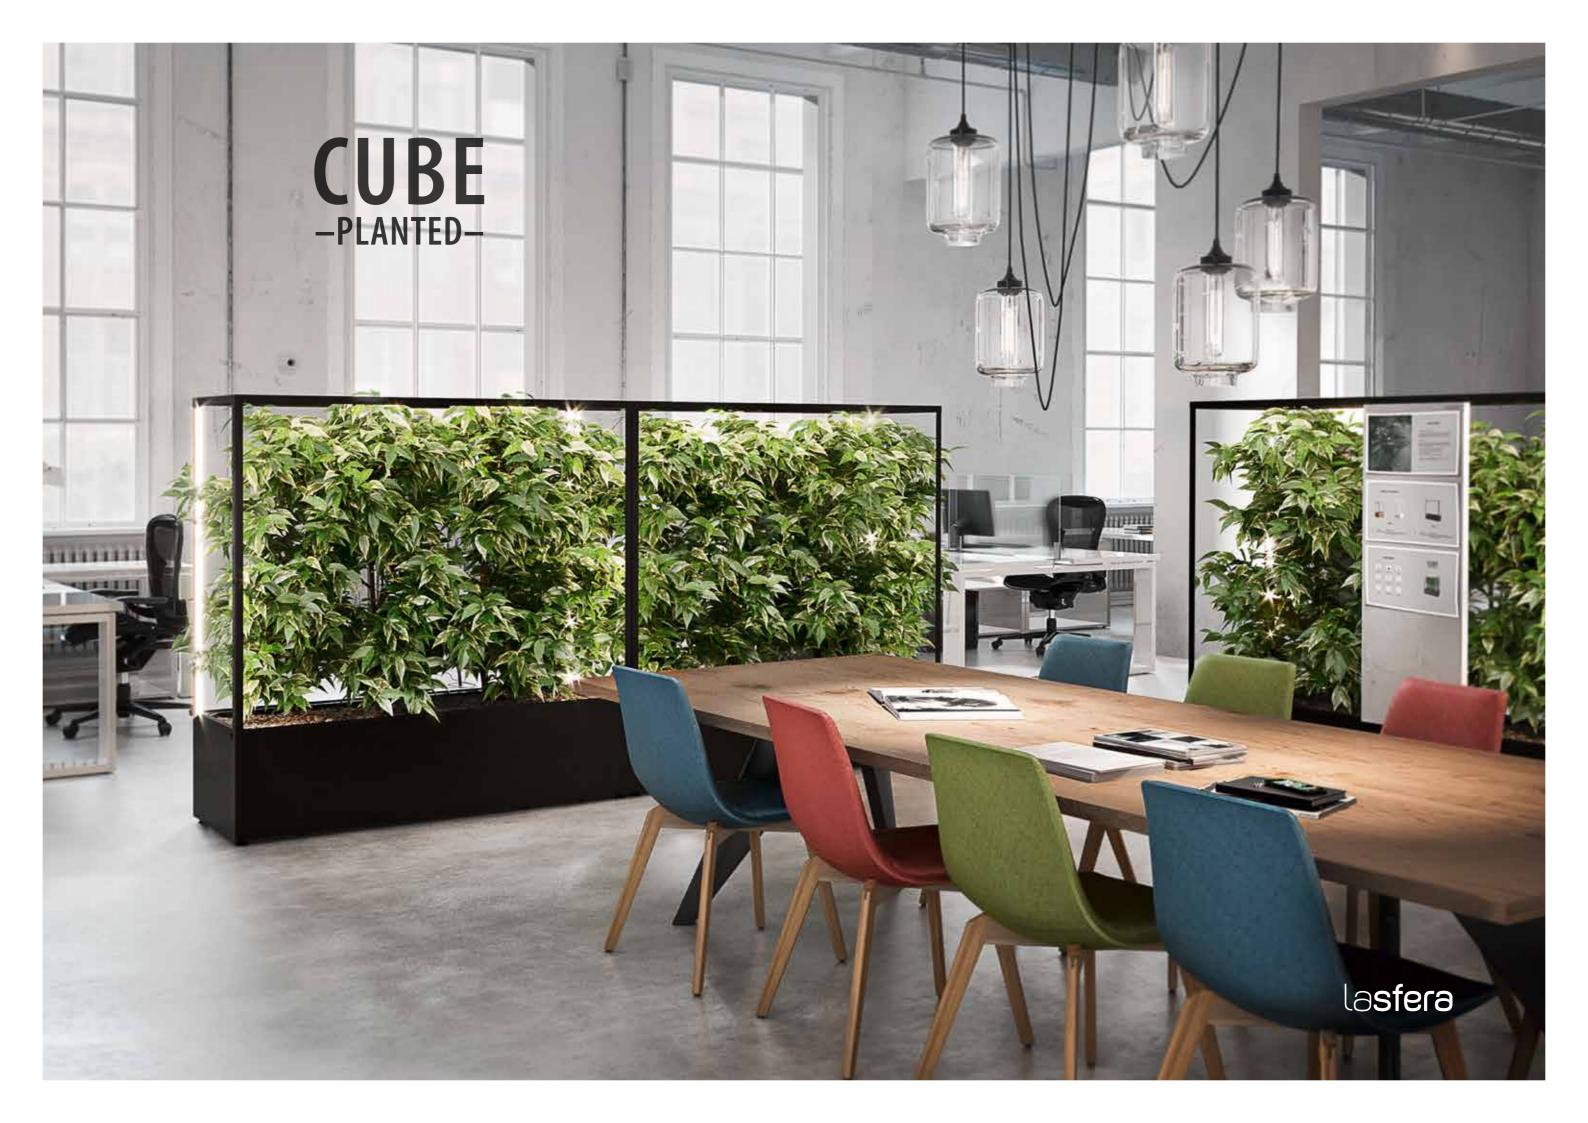

#### **CUBE** planted

We have created CUBE planted to give end users, space planner and architects a greater flexibility: the aluminum CUBEs are available in custom sizes, equipped with a highly efficient light source, applied with wheels and therefore mobile and individually applicable - whether indoor or outdoor.

### The CUBE planted collection:

- · planted spaces and surfaces with a very special green-touch
- · offers clear visual boundaries and more privacy
- · enables unique and flexible space concepts
- · ensures a healthier climate in offices and restaurants
- · improves the room acoustics

CUBE planted - this is the unique combination of mobile room divider, green plant and atmospheric growth light.