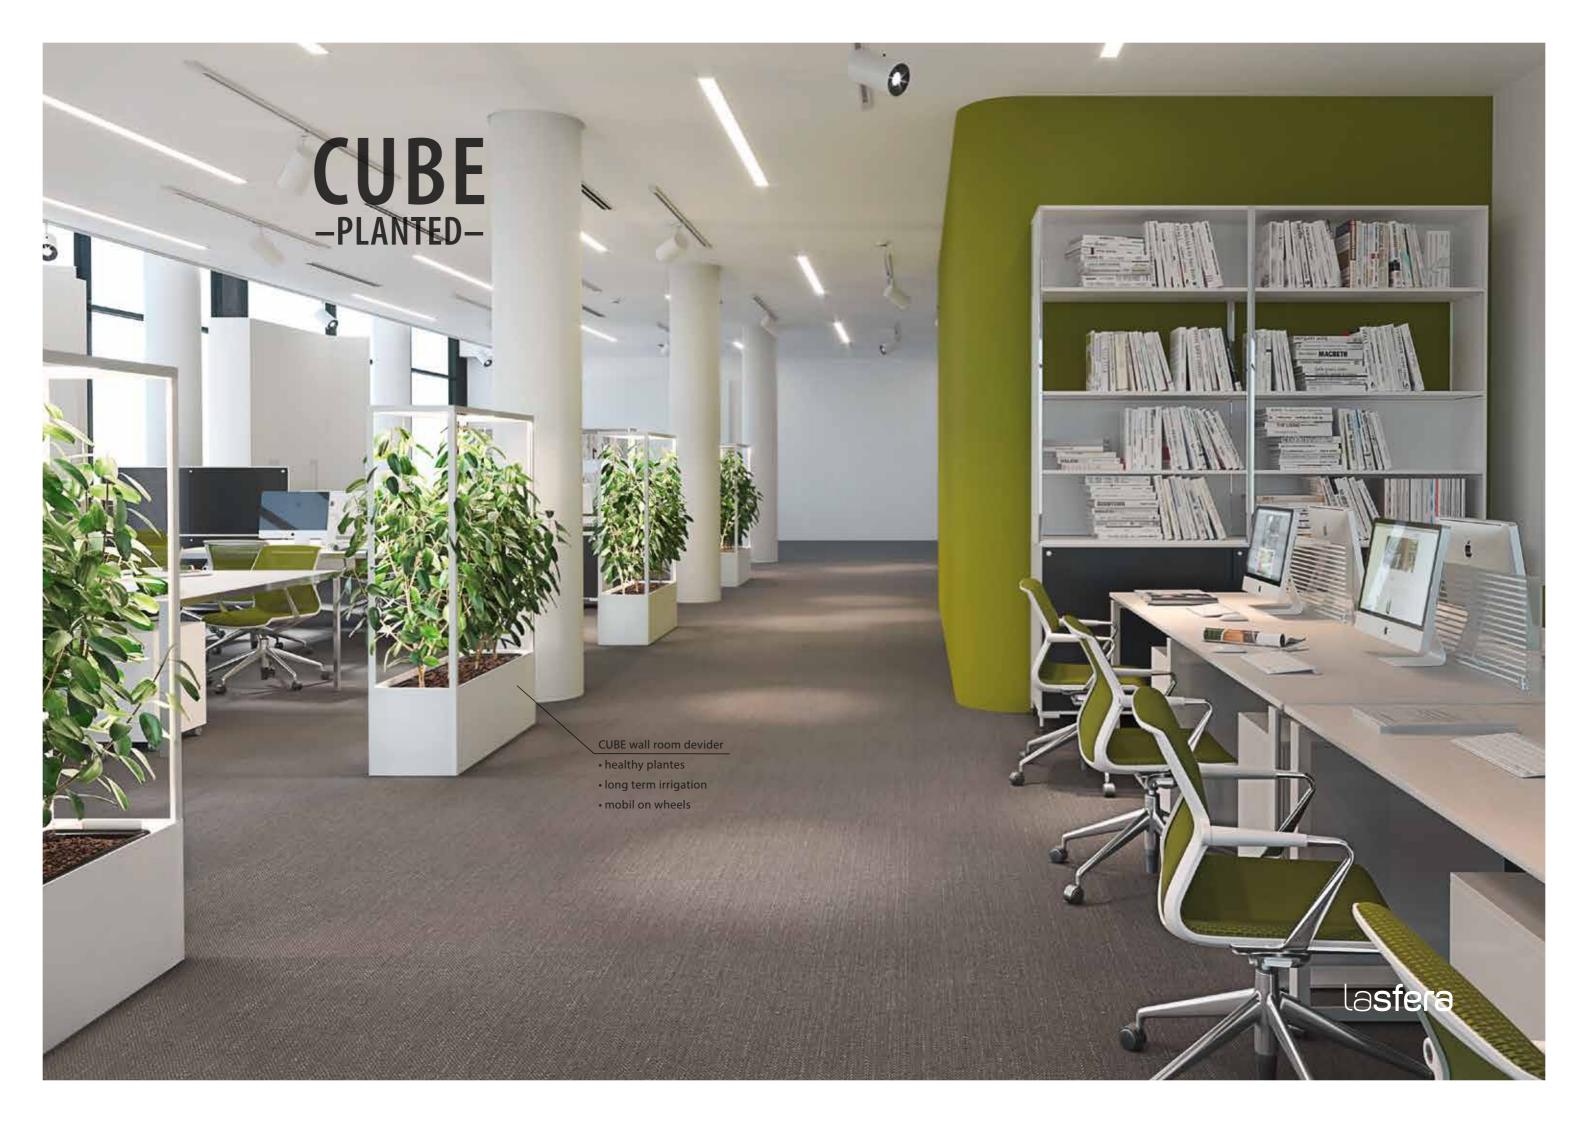

#### **CUBE** planted

We have created CUBE planted to give end users, space planner and architects a greater flexibility: the aluminum CUBEs are available in custom sizes, equipped with a highly efficient light source, applied with wheels and therefore mobile and individually applicable - whether indoor or outdoor.

### The CUBE planted collection:

- · planted spaces and surfaces with a very special green-touch
- · offers clear visual boundaries and more privacy
- · enables unique and flexible space concepts
- · ensures a healthier climate in offices and restaurants
- · improves the room acoustics

# -FUNCTIONS-

substrate free planting

Mobile on wheels

Smart Control

substrate planting (earth)

removable planter

acoustic improvementg

Hydroponics

In & Outdoor

air improvement